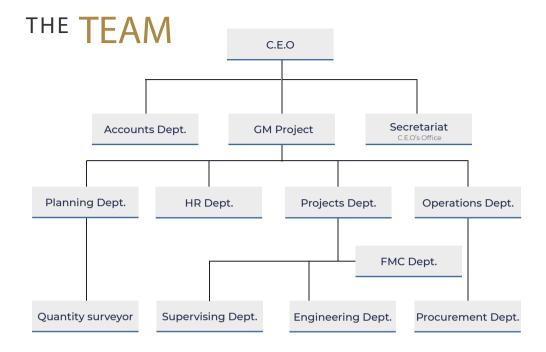

We are partnered and group with professionals sub trades

in the industry and we have the ability to deliver any scale of construction project.

Because we employ our own qualified professionals and apprentices we are better able to maintain high standards of quality, safety and delivery. To support these staff we have a team of construction management professionals that includes experienced and qualified quantity surveyors, project managers and a dedicated full-time health & safety professional.